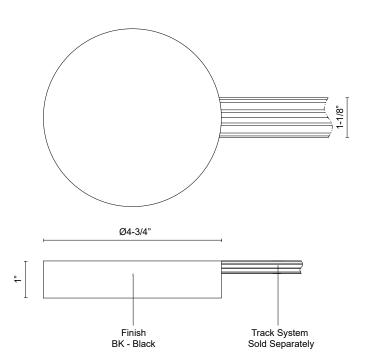

## **SPECIFICATION DETAILS**

| Fixture Dimensions | D4-3/4" x H1"                                                                     |
|--------------------|-----------------------------------------------------------------------------------|
| Max Track Length   | 20m                                                                               |
| Wattage            | 36W                                                                               |
| Voltage            | 120-277V                                                                          |
| Dimming            | 100% - 10%, TRIAC or ELV Dimmer (Not Included) or 0-<br>10V Dimmer (Not Included) |
| Location           | Dry                                                                               |